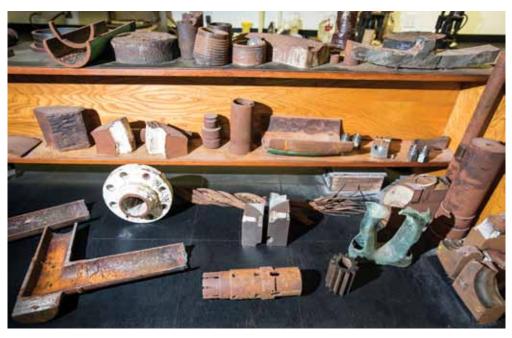

## FAILURE AND MATERIAL ANALYSIS

Partek is trusted throughout the industry for our expertise in determining why any metal, including parent metals and welds, failed or fractured. Our professional metallurgists and technicians use advanced testing tools and procedures to perform tests and analyses such as the following:

- · Failure Analysis
- Fractography
- · X-Ray Mapping & Profiling
- · Chemical Analysis
- · Color Metallography

- · Fracture Analysis
- · Macro & Micro Photography
- $\cdot$  Corrosion Testing
- · Metallographic Analysis
- · Diffusible Hydrogen Test