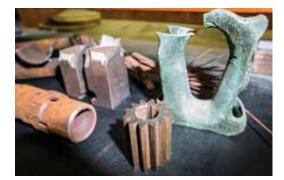

## FAILURE AND MATERIAL ANALYSIS

Partek is trusted throughout the industry for our expertise in determining why any metal, including parent metals and welds, failed or fractured. Our professional metallurgists and technicians use advanced testing tools and procedures to perform tests and analyses such as the following:

- · Failure Analysis
- Fractography
- · X-Ray Mapping & Profiling
- · Chemical Analysis
- · Color Metallography

- · Fracture Analysis
- · Macro & Micro Photography
- $\cdot$  Corrosion Testing
- · Metallographic Analysis
- · Diffusible Hydrogen Test